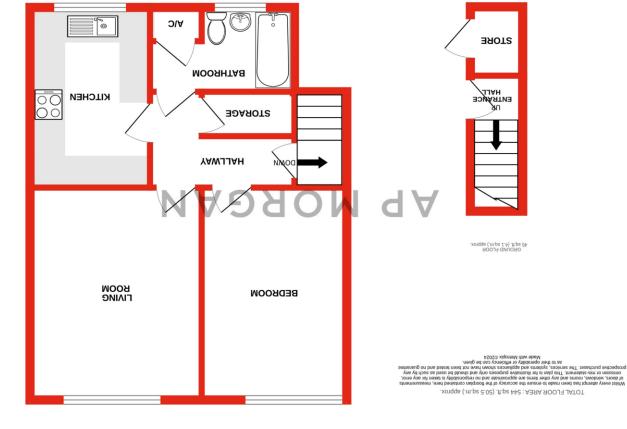

The property is approached via a lawned fore-garden, with a pathway leading to a brick built shed store and the front door.

Once inside an entrance hallway leads to stairs rising to a landing, spacious lounge, stylish fitted kitchen, double bedroom, well-presented bathroom, and a large store cupboard having a fitted pull down loft ladder leading to a mostly boarded loft space with fitted light.

# Hallway

**Bedroom** 13'8" x 9'4" (4.17m x 2.84m) Both max

Living Room 13'8" x 11'1" (4.17m x 3.38m) Both max

**Kitchen** *11'8" x 7'9" (3.56m x 2.36m)* Both max

**Bathroom** 5'5" x 9'4" (1.65m x 2.84m) Both max

FIRST FLOOR (m.ps 4.64), fl.ps 991