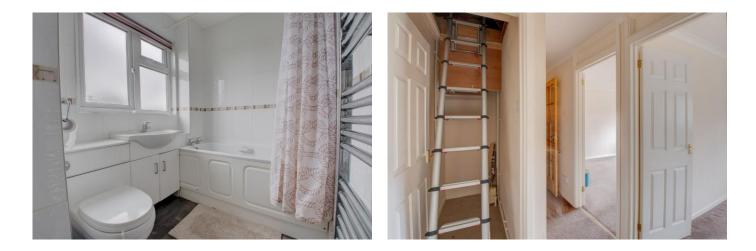

The property is approached via a lawned fore-garden, with a pathway leading to a brick built shed store and the front door.

Once inside an entrance hallway leads to stairs rising to a landing, spacious lounge, stylish fitted kitchen, double bedroom, well-presented bathroom, and a large store cupboard having a fitted pull down loft ladder leading to a mostly boarded loft space with fitted light.

# Hallway

**Bedroom** 13'8" x 9'4" (4.17m x 2.84m) Both max

Living Room 13'8" x 11'1" (4.17m x 3.38m) Both max

**Kitchen** *11'8" x 7'9" (3.56m x 2.36m)* Both max

**Bathroom** 5'5" x 9'4" (1.65m x 2.84m) Both max