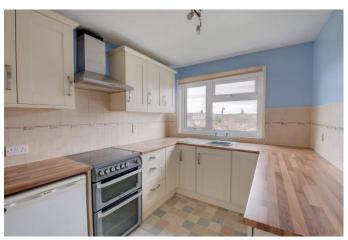

The property is approached via a lawned fore-garden, with a pathway leading to a brick built shed store and the front door.

Once inside an entrance hallway leads to stairs rising to a landing, spacious lounge, stylish fitted kitchen, double bedroom, well-presented bathroom, and a large store cupboard having a fitted pull down loft ladder leading to a mostly boarded loft space with fitted light.

# Hallway

**Bedroom** 13'8" x 9'4" (4.17m x 2.84m) Both max

Living Room 13'8" x 11'1" (4.17m x 3.38m) Both max

**Kitchen** *11'8" x 7'9" (3.56m x 2.36m)* Both max

**Bathroom** 5'5" x 9'4" (1.65m x 2.84m) Both max