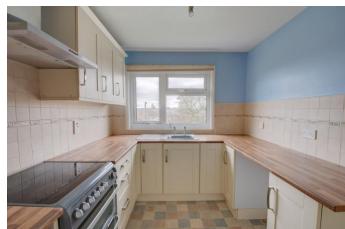

The property is approached via a lawned fore-garden, with a pathway leading to a brick built shed store and the front door.

Once inside an entrance hallway leads to stairs rising to a landing, spacious lounge, stylish fitted kitchen, double bedroom, well-presented bathroom, and a large store cupboard having a fitted pull down loft ladder leading to a mostly boarded loft space with fitted light.

# Hallway

**Bedroom** 13'8" x 9'4" (4.17m x 2.84m) Both max

Living Room 13'8" x 11'1" (4.17m x 3.38m) Both max

**Kitchen** *11'8" x 7'9" (3.56m x 2.36m)* Both max

**Bathroom** 5'5" x 9'4" (1.65m x 2.84m) Both max