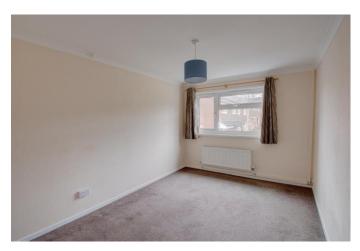

The property is approached via a lawned fore-garden, with a pathway leading to a brick built shed store and the front door.

Once inside an entrance hallway leads to stairs rising to a landing, spacious lounge, stylish fitted kitchen, double bedroom, well-presented bathroom, and a large store cupboard having a fitted pull down loft ladder leading to a mostly boarded loft space with fitted light.

# Hallway

**Bedroom** 13'8" x 9'4" (4.17m x 2.84m) Both max

Living Room 13'8" x 11'1" (4.17m x 3.38m) Both max

**Kitchen** *11'8" x 7'9" (3.56m x 2.36m)* Both max

**Bathroom** 5'5" x 9'4" (1.65m x 2.84m) Both max